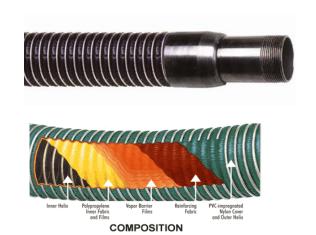

It is contsructed with multiple plies of polypropylene films and polyester vapor bariers, which lead to "fail safe" safety. The multiple layers of construction require a surpentine path for liquid to leak, preventing sudden catastrophic failure. Special crimped fittings also result in leak free assemblies every time